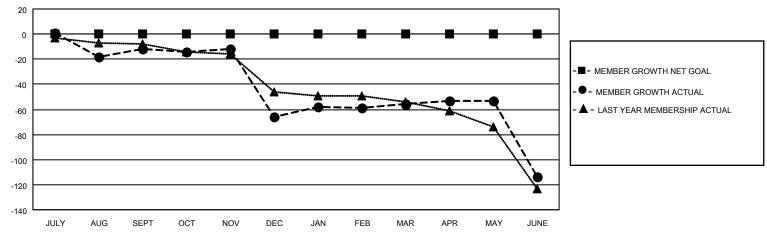

## GOALS AND ACTUAL MEMBERS CUMULATIVE

| DROPPED CLUBS: 5 |     | 27 CLUBS OF 48 ADDED 1 OR<br>MORE NEW MEMBERS | GENDER DISTRIBUTION                 |              |  |
|------------------|-----|-----------------------------------------------|-------------------------------------|--------------|--|
|                  |     | MORE NEW MEMBERS                              | MALE 704 (70.05%)                   |              |  |
|                  |     |                                               | FEMALE                              | 301 (29.95%) |  |
| DROPPED MEMBERS  |     |                                               | NON BINARY                          | 0 (0.00%)    |  |
| DE051050         | 40  |                                               | PREFER NOT TO ANSWER                | 0 (0.00%)    |  |
| DECEASED         | 18  |                                               |                                     |              |  |
| CLUB CANCELLED   | 104 | CLICK HERE FOR CUMULATIVE                     | TOTAL FAMILY UNIT MEMBERS 202       |              |  |
| OTHER            | 71  | MEMBERSHIP DATA                               |                                     |              |  |
| TOTAL            | 193 |                                               | FAMILY MEMBERS PAYING HALF DUES 102 |              |  |
|                  |     |                                               |                                     |              |  |